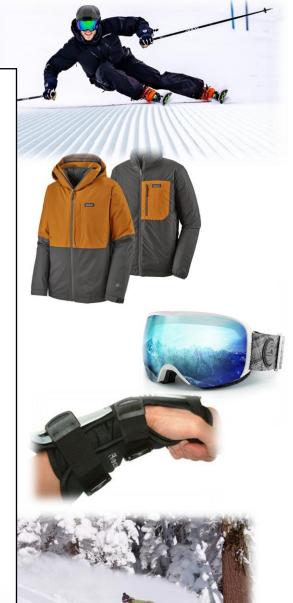

## **Clothing & Personal Effects Checklist**

- Ski jacket (included)
- Ski pants (included)
- Helmet (included)
- o Gloves
- Wrist Guards (for snowboarders)
- Ski Goggles
- o Socks (high leg)
- Skivvies/Shirt (base layers)
- o Beanie/Scarf/Neck warmer
- Jumper/s (polar fleece is best)
- o Tracksuit/Jeans
- Coles/Woolies shopping bag (not plastic)
- o Underwear
- o Pyjamas
- o Joggers/Après Boots
- Handkerchiefs/Tissues
- Sun protection/ Lip balm
- o Camera (optional)
- o Soap/Shampoo/Toiletries etc
- o Towel
- o Pillow case and single flat sheet (optional but recommended)
- o Ipod/Books (something for the bus)
- o Snacks for the bus and snow (no chips or chewing gum)
- o 1 x canvas bag (Coles/Woolies type) labelled with your name
- o **No** valuable jewellery please
- As storage on the bus is very limited, please bring essential items only, all marked with your name.