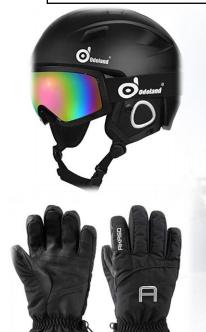

## **Clothing & Personal Effects Checklist**

- Ski jacket (included)
- Ski pants (included)
- Helmet (included)
- o Gloves
- Wrist Guards (for snowboarders)
- Ski Goggles
- o Socks (high leg)
- Skivvies/Shirt (base layers)
- o Beanie/Scarf/Neck warmer
- Jumper/s (polar fleece is best)
- o Tracksuit/Jeans
- Coles/Woolies shopping bag (not plastic)
- o Underwear
- o Pyjamas
- o Joggers/Après Boots
- Handkerchiefs/Tissues
- Sun protection/ Lip balm
- o Camera (optional)
- o Soap/Shampoo/Toiletries etc
- o Towel
- o Pillow case and single flat sheet (optional but recommended)
- o Ipod/Books (something for the bus)
- o Snacks for the bus and snow (no chips or chewing gum)
- o 1 x canvas bag (Coles/Woolies type) labelled with your name
- o **No** valuable jewellery please
- As storage on the bus is very limited, please bring essential items only, all marked with your name.