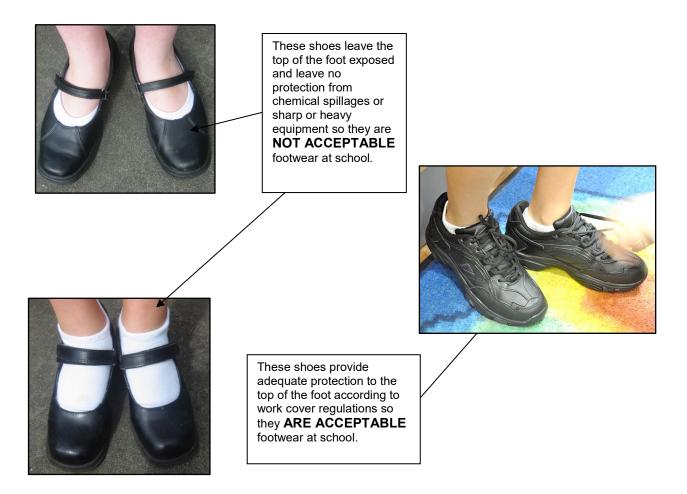

# <u>SHOES</u>

Many subjects in school are practical. Work cover states that shoes need to be fully covered on the top to protect the feet from accidents like chemical spills, falling tools and other accidents. These need to be plain black fully enclosed leather /leatherette. Canvas or ballet / Mary-Jane style shoes are not permitted.